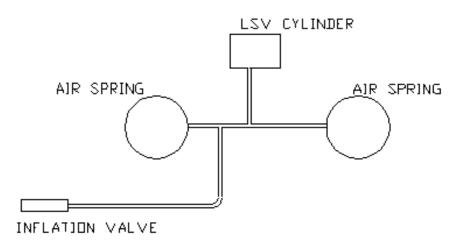

#### AIR CIRCUIT

NB: When the Air Suspension Kit is fitted along with the LSV Kit it is important to check the brakes with *a laden and un-laden* vehicle to ensure that they operate as per the recommended vehicle specifications.